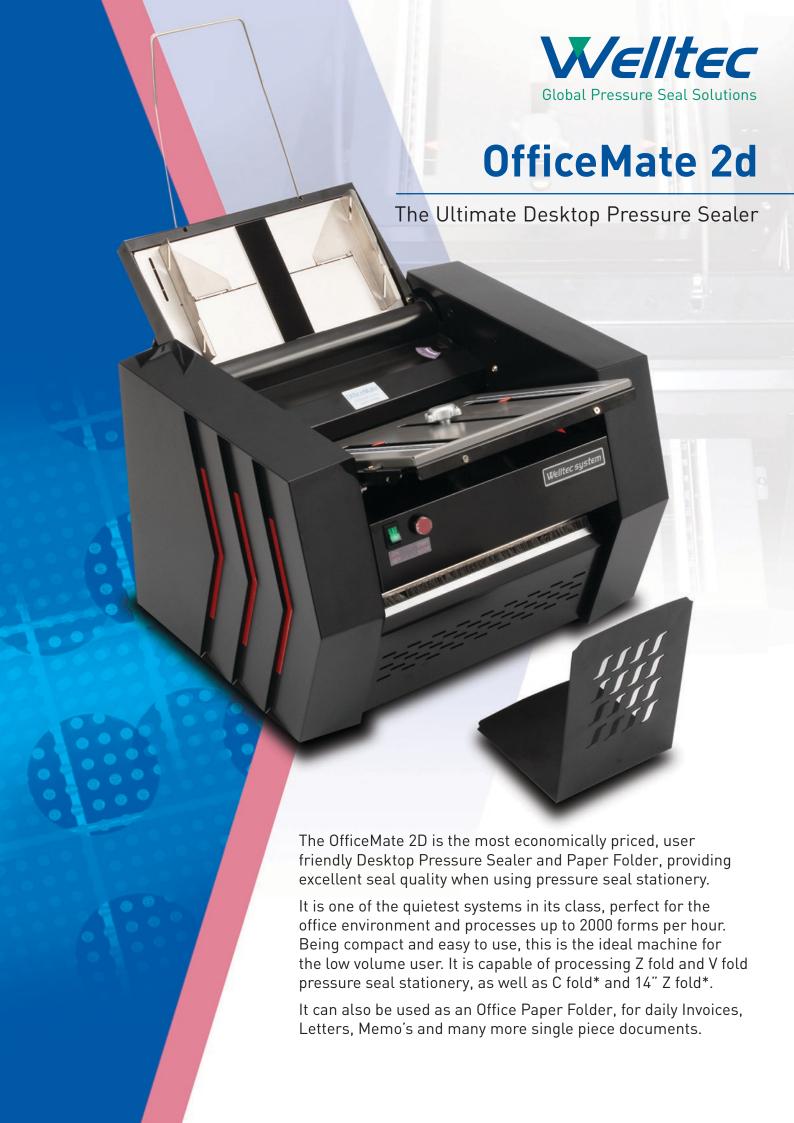

Please Note: Maintenance contracts outside Mainland UK may vary

Specifications:

**Processing Speed** Up to 2000 forms per hour

**Feeder Capacity:** Up to 140 sheets (Based on 80gsm)

Form Sizes: Depth – up to 14"\*

Width - up to 235mm

Form Weights: 80gsm - 120gsm

Fold configurations: A4/Letter Z-Fold, A4 V-Fold,

A4 C-Fold\* & 14" Z-Fold\*

Noise Level: Less than 45db

Sealer: integral 2 rollers (Patent Pending)

Weight: 22kq

**Dimensions:** 320 x 390 x 280mm (WxLxH)

**Power:** 230v / 50Hz

Options: Cabinet with storage / Long Fold Plates
Warranty: 12 months Parts and Labour (UK ONLY)

Monthly Duty Cycle: up to 12,000 forms

## (\*requires optional fold plates)